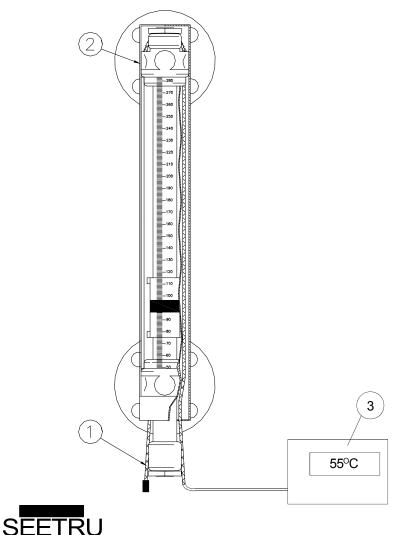

## **TRACE HEATING**

A CONTINUOUS LOOP OF TRACE HEATING CABLE IS ATTACHED TO THE REAR GUARD TUBE OF THE INDICATOR. THE CABLE IS TERMINIATED AT ONE END TO A CONTROL BOX WHICH CAN BE USED TO REGULATE THE TEMPERATURE IN THE INDICATOR VIA A TEMPERATURE PROBE.

## **CONTROL BOX**

VOLTAGE SUPPLY 220-240V WITH TEMPERATURE DISPLAY AND PROBE.

## EXAMPLE

AMBIENTAIR TEMPERATURE =  $20^{\circ}$ C  $50^{\circ}$ C -  $60^{\circ}$ C LIQUID TEMPERATURE IN INDICATOR MAXIMUM.

SEETRU LIMITED ALBION DOCKSIDE WORKS, BRISTOL. BS16UT TELEPHONE +44 (0) 117 927 9204, FAX +44 (0) 117 929 8193 www.seetru.com enquires@seetru.com