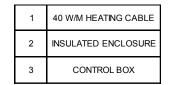

## PARTS LIST

## **TRACE HEATING**

A CONTINUOUS LOOP OF TRACE HEATING CABLE IS ATTACHED TO THE REAR GUARD TUBE OF THE INDICATOR. THE CABLE IS TERMINIATED AT ONE END TO A CONTROL BOX WHICH CAN BE USED TO REGULATE THE TEMPERATURE IN THE INDICATOR VIA A TEMPERATURE PROBE.

## **CONTROL BOX**

VOLTAGE SUPPLY 220-240V WITH TEMPERATURE DISPLAY AND PROBE.