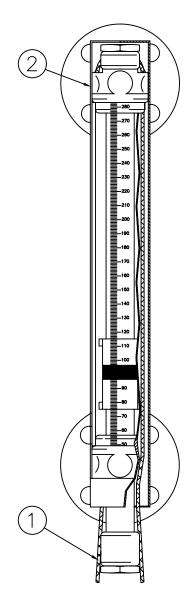

## STEAM HEATING

8mm O/D COPPER TUBE IS ATTACHED TO THE REAR GUARD TUBE IN A CONTINUOUS LOOP, FROM BOTTOM OF THE INDICATOR.

THE ENCLOSURE IS THEN FITTED AROUND THE INDICATOR TO PROTECT THE COPPER TUBE.

STEAM CAN BE FED THROUGH THE PIPE TO HEAT THE LIQUID IN THE PY-PASS TUBE.

ENCLOSURE

STEEL